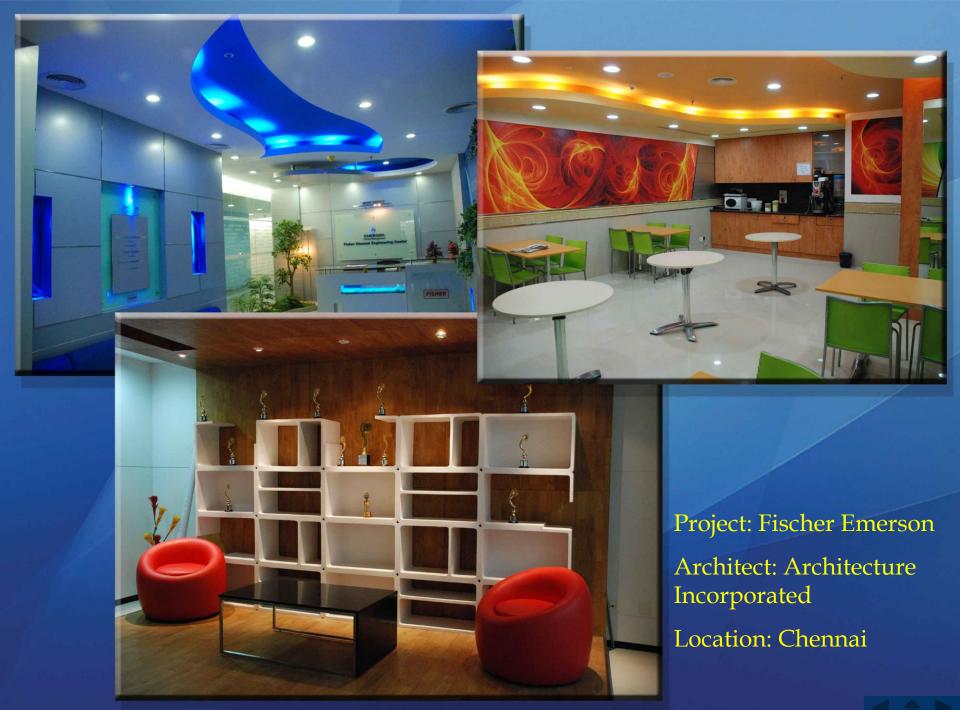

. Location: Gurgaon

Location: Gurgaon

Architect: Architect Hafeez

Contractor

Location: Mysore

Project: Olympia Tech Park

Architect: SWBI Architects

Architect: Adrianse International Pvt Ltd