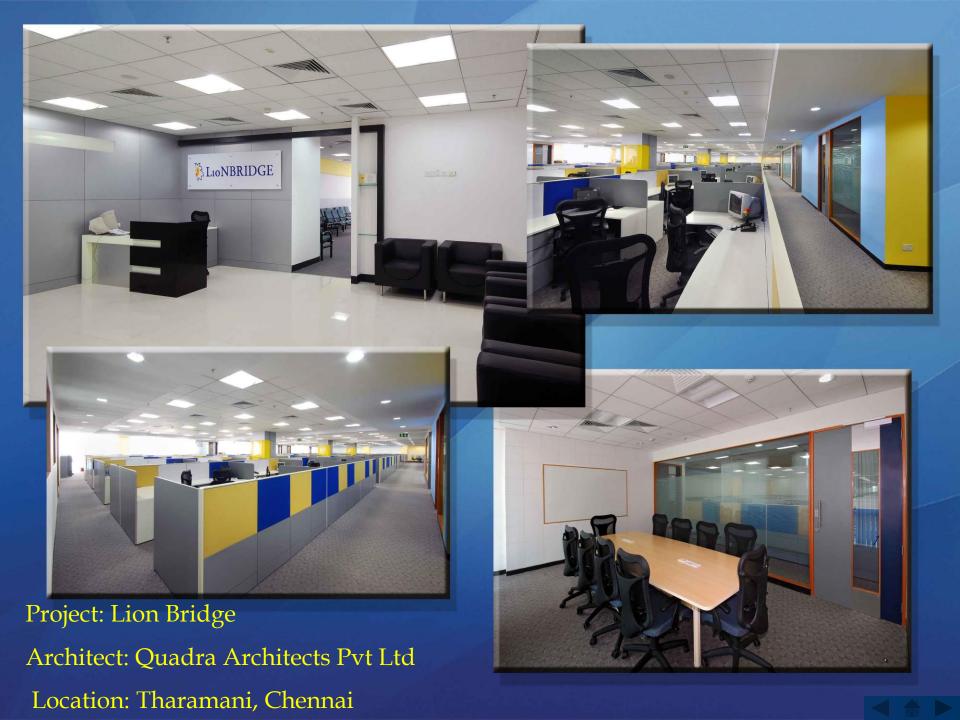

. Location: Gurgaon

Location: Gurgaon

Architect: Architect Hafeez

Contractor

Location: Mysore

Project: Olympia Tech Park

Architect: SWBI Architects

Architect: Adrianse International Pvt Ltd